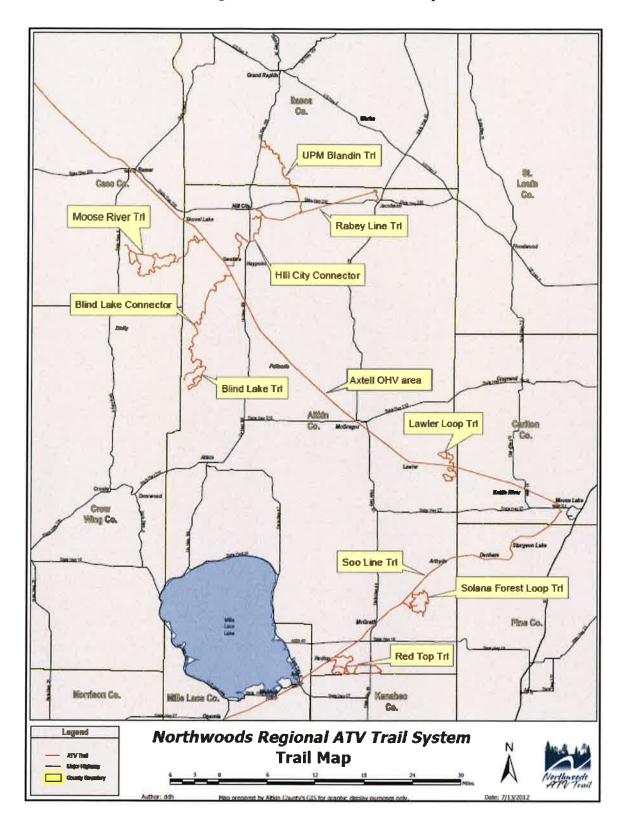

|                                                                                               |  |

Northern Minnesota is home to a number of existing state and regional recreation trails, including those already managed by the Aitkin County Land Department. The Aitkin County Second Generation Comprehensive Recreation Plan incorporates the potential to link to these trails and the need to address existing land management plans and objectives.

Within Aitkin County, there are state, county, and federally administered lands that provide recreation opportunities, including Savanna Portage State Park and the Rice Lake National Wildlife Refuge.



Figure 2. State Trails Maps

Figure 3. OHV Trail Locations Map



Figure 4. Aitkin County Public Lands



Figure 5. ACLD Maintained Forest Roads



Figure 6. ACLD Snowmobile Trails



Figure 7. ACLD ATV Trails





Figure 8. No Achen Ski Trails



Figure 9. LLCC Ski Trails



Figure 10. Vispo Ski Trails



Figure 11. Aitkin County Campgrounds



Comments received for the "Recreation Plan – Second Generation 2021-2032" review. April 12, 2021, Long Lake Conservation Center.

| Comment                                                                                                                                              | Commenter                          | ACLD Response